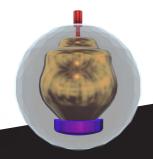

INSIDE - you will find the forever famous Ikon™ weightblock shape from the original IDOL Series wrapped with A.I. Core Technology, thus creating stronger overall core dynamics as well as more overall energy dispersement as it travels through the pins.