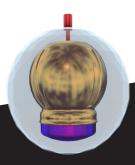

INSIDE - you will find the forever famous Ikon™ weightblock shape from the original IDOL Series wrapped with A.I. Core Technology, thus creating stronger overall core dynamics as well as more overall energy dispersement as it travels through the pins.