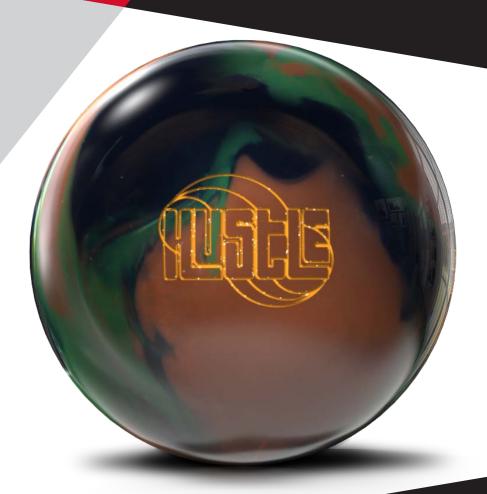

## **Hustle™ CAMO**

## **PRODUCT DETAILS:**

**COVERSTOCK:** VTC<sup>™</sup> Solid Reactive

**CORE:** Hustle™ Core

COLOR: Army / Black / Brown

FINISH: 1500-grit Polished

**CONDITION:** Light Oil

**FLARE POTENTIAL:** Low - Medium **AVAILABLE WEIGHTS:** 16 – 10 lbs.